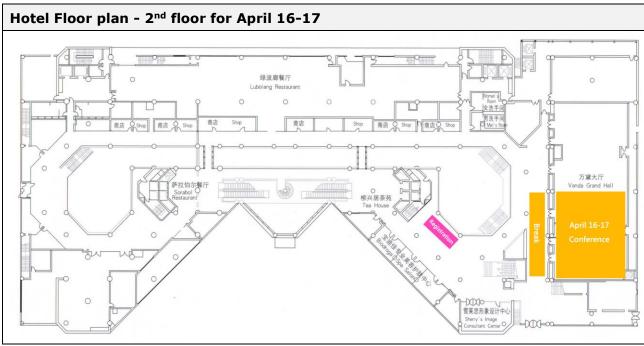

#### Floor plan

| April 16, 2019 |                       |                                                      |  |
|----------------|-----------------------|------------------------------------------------------|--|
| 08:00 - 15:00  | Delegate Registration | Foyer of Vanda Grand Hall, 2nd floor                 |  |
| 09:00 - 12:30  | Morning conference    | Vanda Grand Hall C+D, 2 <sup>nd</sup> floor          |  |
| 10:30 - 10:45  | Morning tea break     | Foyer of Vanda Grand Hall C+D, 2 <sup>nd</sup> floor |  |
| 12:30 - 13:45  | Networking luncheon   | Evergreen Cafe, 3rd floor                            |  |
| 13:45 - 18:30  | Afternoon conference  | Foyer of Vanda Grand Hall C+D, 2 <sup>nd</sup> floor |  |
| 16:00 - 16:20  | Afternoon tea break   | Foyer of Vanda Grand Hall C+D, 2 <sup>nd</sup> floor |  |
| 18:30 - 20:30  | Dinner                | Evergreen Cafe, 3 <sup>rd</sup> floor                |  |

| April 17, 2019 |                       |                                                      |  |
|----------------|-----------------------|------------------------------------------------------|--|
| 08:00 - 13:00  | Delegate Registration | Foyer of Vanda Grand Hall, 2 <sup>nd</sup> floor     |  |
| 09:00 - 12:00  | Morning conference    | Vanda Grand Hall C+D, 2 <sup>nd</sup> floor          |  |
| 10:15 - 10:30  | Morning tea break     | Foyer of Vanda Grand Hall C+D, 2 <sup>nd</sup> floor |  |
| 12:00 - 13:30  | Networking luncheon   | Evergreen Cafe, 3 <sup>rd</sup> floor                |  |
| 13:30 - 18:30  | Afternoon conference  | Foyer of Vanda Grand Hall C+D, 2 <sup>nd</sup> floor |  |
| 15:30 - 15:50  | Afternoon tea break   | Foyer of Vanda Grand Hall C+D, 2 <sup>nd</sup> floor |  |

#### **Badge Collection**

All speakers should visit Foyer of Vanda Grand Hall on 2<sup>nd</sup> floor to collect badges.

April 15 08:00 - 15:00 April 16 08:00 - 15:00 April 17 08:00 - 13:00

#### Vanda Grand Hall C+D, 2<sup>nd</sup> floor

Lotus Room, 3<sup>rd</sup> floor