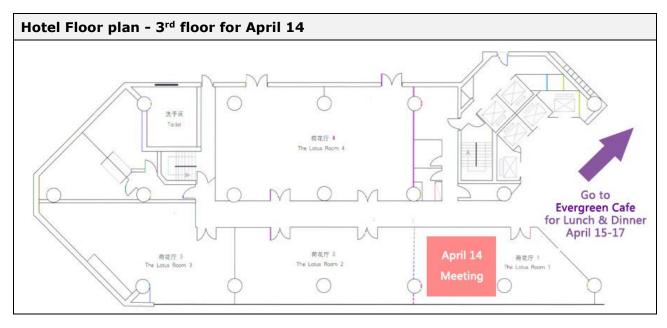

#### Floor plan

# **Itinerary**

| April 14, 2019 |                |                                            |
|----------------|----------------|--------------------------------------------|
| 15:00 - 18:00  | Arrival        | Landmark Hotel                             |
| 18:00 - 19:30  | Dinner         | Lvbolang Restaurant, 2 <sup>nd</sup> floor |
| 19:30 - 21:15  | Meeting for 11 | Lotus Room 1, 3 <sup>rd</sup> floor        |

#### Vanda Grand Hall C+D, 2<sup>nd</sup> floor

Lotus Room, 3<sup>rd</sup> floor