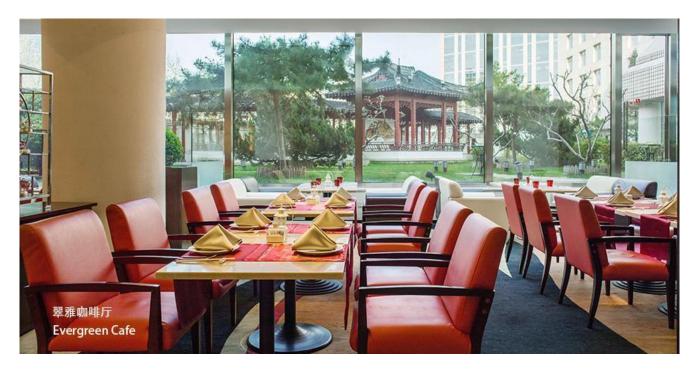

#### Evergreen Cafe, 3<sup>rd</sup> floor

| April 15, 2019 |                     |                                        |  |
|----------------|---------------------|----------------------------------------|--|
| 09:00 - 12:30  | Morning Meeting     | Vanda Grand Hall C, 2nd floor          |  |
| 10:45 - 11:00  | Morning tea break   | Foyer of Vanda Grand Hall C, 2nd floor |  |
| 12:30 - 13:45  | Lunch               | Evergreen Cafe, 3rd floor              |  |
| 13:45 - 18:00  | Afternoon Meeting   | Vanda Grand Hall C, 2nd floor          |  |
| 15:50 - 16:05  | Afternoon tea break | Foyer of Vanda Grand Hall C, 2nd floor |  |
| 18:00 - 20:00  | Dinner              | Evergreen Cafe, 3rd floor              |  |