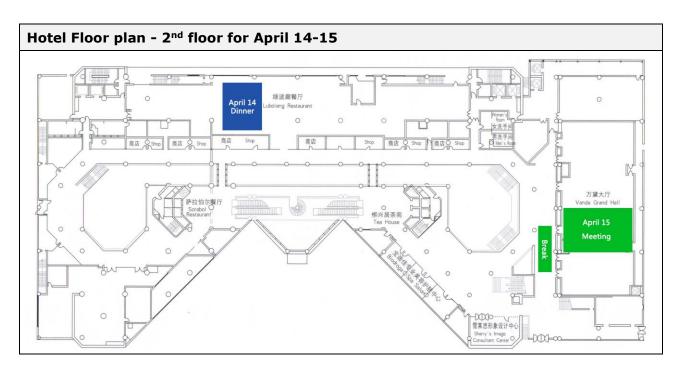

#### Floor plan

# **Itinerary**

| April 14, 2019 |                |                                            |
|----------------|----------------|--------------------------------------------|
| 15:00 - 18:00  | Arrival        | Landmark Hotel                             |
| 18:00 - 19:30  | Dinner         | Lvbolang Restaurant, 2 <sup>nd</sup> floor |
| 19:30 - 21:15  | Meeting for 11 | Lotus Room 1, 3 <sup>rd</sup> floor        |

| April 15, 2019 |                     |                                        |  |
|----------------|---------------------|----------------------------------------|--|
| 09:00 - 12:30  | Morning Meeting     | Vanda Grand Hall C, 2nd floor          |  |
| 10:45 - 11:00  | Morning tea break   | Foyer of Vanda Grand Hall C, 2nd floor |  |
| 12:30 - 13:45  | Lunch               | Evergreen Cafe, 3rd floor              |  |
| 13:45 - 18:00  | Afternoon Meeting   | Vanda Grand Hall C, 2nd floor          |  |
| 15:50 - 16:05  | Afternoon tea break | Foyer of Vanda Grand Hall C, 2nd floor |  |
| 18:00 - 20:00  | Dinner              | Evergreen Cafe, 3rd floor              |  |

#### Lvbolang Restaurant, 2nd floor

#### Vanda Grand Hall C+D, 2<sup>nd</sup> floor

Lotus Room, 3<sup>rd</sup> floor